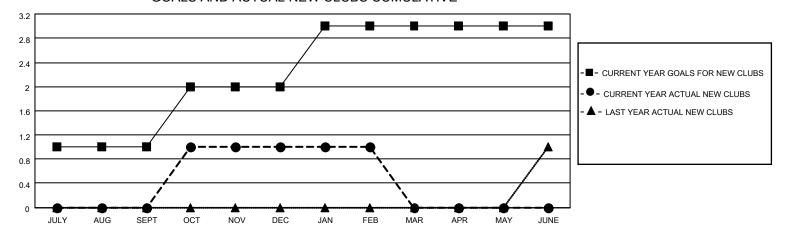

### GOALS AND ACTUAL NEW CLUBS CUMULATIVE

## District 122

| Clubs         |               |             |               | Members               |                        |                         |                                                    |  |
|---------------|---------------|-------------|---------------|-----------------------|------------------------|-------------------------|----------------------------------------------------|--|
|               | RESULTS FOR   | R 2020-2021 |               | RESULTS FOR 2020-2021 |                        |                         |                                                    |  |
| QUARTER       | NEW CLUB GOAL | NEW CLUBS   | DROPPED CLUBS | QUARTER MEME          | BER GROWTH NET<br>GOAL | MEMBER GROWTH<br>ACTUAL | DROPPED<br>MEMBERS ACTUAL<br>(including transfers) |  |
| JULY/AUG/SEPT | 1             | 0           | 0             | JULY/AUG/SEPT         | 22                     | 6                       | 7                                                  |  |
| OCT/NOV/DEC   | 1             | 1           | 0             | OCT/NOV/DEC           | 22                     | 29                      | 12                                                 |  |
| JAN/FEB/MAR   | 1             | 0           | 0             | JAN/FEB/MAR           | 20                     | 0                       | 9                                                  |  |
| APR/MAY/JUNE  | 0             | 0           | 0             | APR/MAY/JUNE          | 8                      | 0                       | 0                                                  |  |