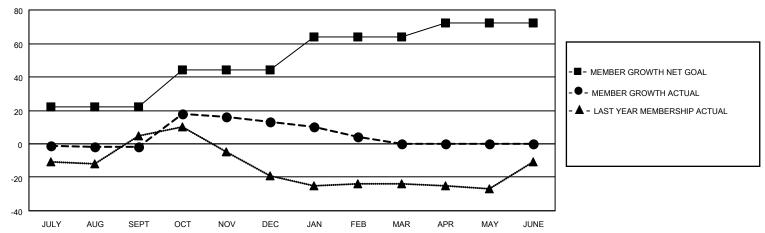

#### GOALS AND ACTUAL MEMBERS CUMULATIVE

| DROPPED CLUBS: 0 |    | 6 CLUBS OF 50 ADDED 1 OR MORE | GENDER DISTRIBUTION             |              |    |
|------------------|----|-------------------------------|---------------------------------|--------------|----|
|                  |    | NEW MEMBERS                   | MALE                            | 661 (71.00%) |    |
|                  |    |                               | FEMALE                          | 270 (29.00%) |    |
| DROPPED MEMBERS  |    |                               |                                 |              |    |
| DECEASED         | 5  | CLICK HERE FOR CUMULATIVE     | TOTAL FAMILY UNIT MEMBERS       |              | 41 |
| CLUB CANCELLED 0 |    | MEMBERSHIP DATA               |                                 |              |    |
| OTHER            | 23 |                               | FAMILY MEMBERS PAYING HALF DUES |              | 22 |
| TOTAL            | 28 |                               | 5020                            |              |    |

## District 122

| Clubs         |               |             |               | Members               |                        |                         |                                                    |  |
|---------------|---------------|-------------|---------------|-----------------------|------------------------|-------------------------|----------------------------------------------------|--|
|               | RESULTS FOR   | R 2020-2021 |               | RESULTS FOR 2020-2021 |                        |                         |                                                    |  |
| QUARTER       | NEW CLUB GOAL | NEW CLUBS   | DROPPED CLUBS | QUARTER MEME          | BER GROWTH NET<br>GOAL | MEMBER GROWTH<br>ACTUAL | DROPPED<br>MEMBERS ACTUAL<br>(including transfers) |  |
| JULY/AUG/SEPT | 1             | 0           | 0             | JULY/AUG/SEPT         | 22                     | 6                       | 7                                                  |  |
| OCT/NOV/DEC   | 1             | 1           | 0             | OCT/NOV/DEC           | 22                     | 29                      | 12                                                 |  |
| JAN/FEB/MAR   | 1             | 0           | 0             | JAN/FEB/MAR           | 20                     | 0                       | 9                                                  |  |
| APR/MAY/JUNE  | 0             | 0           | 0             | APR/MAY/JUNE          | 8                      | 0                       | 0                                                  |  |